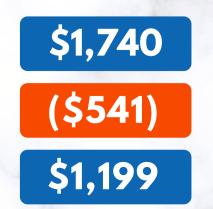

## TOTAL VALUE BULK SAVINGS GRAB FOR ONLY

**\$649** Value

**\$495** Value

**\$149** Value

**\$149** Value

**\$149** Value